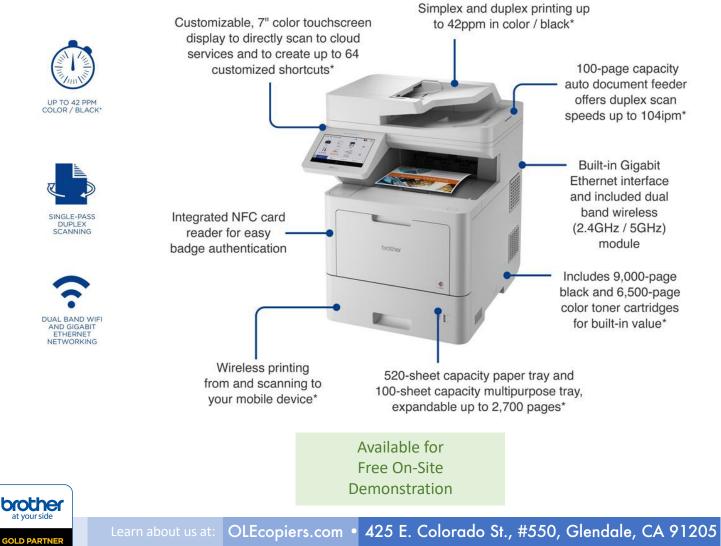

### **Highlights:**

- Color / Monochrome
- Up to Legal Size Paper
- Standard Features: Print, Copy, Scan and Fax
- Fast Print Speed (up to 42 prints-per-minute)
- Built-in Ethernet and Wireless Print and Scan
- Fast Scan Speed (to to 104 images-per-minute)

#### **Additional Features:**

- Enterprise color laser all-in-one printer
- Reliable business performance with bold color output
- Includes standard-yield toner cartridges\*
- 7" color touchscreen display
- Large, scalable paper capacity allows for further expansion
- Triple layer device, document, and network security features