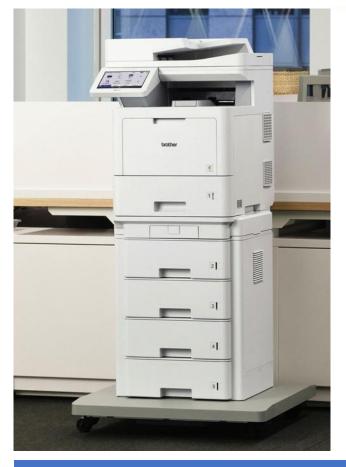

#### **Additional Features:**

- Enterprise color laser all-in-one printer
- Reliable business performance with bold color output
- Includes standard-yield toner cartridges\*
- 7" color touchscreen display
- Large, scalable paper capacity allows for further expansion
- Triple layer device, document, and network security features

- On approved credit with leasing partner.
- Purchase additional toner cartridges as needed.
- Additional options, like paper cassettes, can be added.