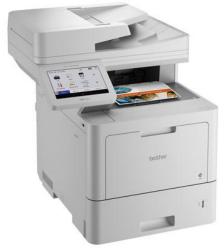

## **Brother Workhorse Enterprise MFC-L9670**

## Brother Workhorse Enterprise MFC-L9670cdn

## **Additional Features:**

- Enterprise color laser all-in-one printer
- Reliable business performance with bold color output
- Includes standard-yield toner cartridges\*
- 7" color touchscreen display
- Large, scalable paper capacity allows for further expansion
- Triple layer device, document, and network security features