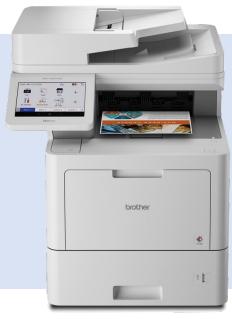

## **Brother Workhorse Enterprise MFC-L9670**

## Brother Workhorse Enterprise MFC-L9670cdn