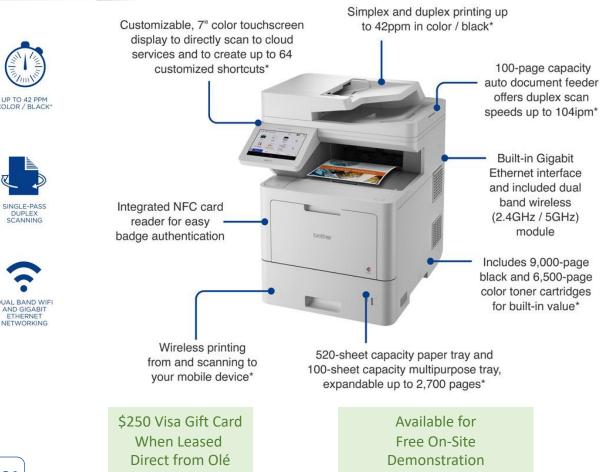

## **Highlights:**

- Color / Monochrome
- Up to Legal Size Paper
- Standard Features: Print, Copy, Scan and Fax
- Fast Print Speed (up to 42 prints-per-minute)
- Built-in Ethernet and Wireless Print and Scan
- Fast Scan Speed (to to 104 images-per-minute)
- New Model: Released Feb. 2023
- Fantastic reviews

## **Additional Features:**

- Enterprise color laser all-in-one printer
- Reliable business performance with bold color output
- Includes standard-yield toner cartridges\*
- 7" color touchscreen display
- Large, scalable paper capacity allows for further expansion
- Triple layer device, document, and network security features